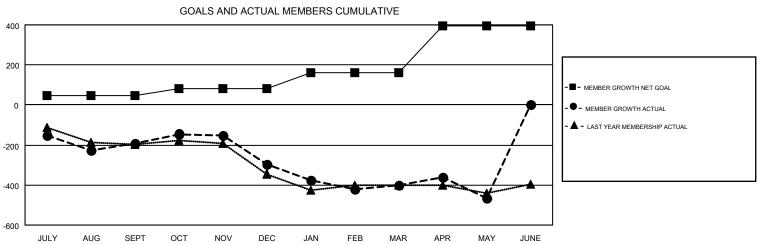

## GMT MONTHLY MEMBERSHIP PROGRESS REPORT

Results as of: 5/31/2018

Multiple District 14

**LOCATION: PENNSYLVANIA** 

**CINDY GREGG** 

| GMT: CINDY (  | GREGG         |             |               | _                              |                           |                         | GMT CA 1                                     |  |
|---------------|---------------|-------------|---------------|--------------------------------|---------------------------|-------------------------|----------------------------------------------|--|
|               | Club          | s           |               | Members  RESULTS FOR 2017-2018 |                           |                         |                                              |  |
|               | RESULTS FOR   | R 2017-2018 |               |                                |                           |                         |                                              |  |
| QUARTER       | NEW CLUB GOAL | NEW CLUBS   | DROPPED CLUBS | QUARTER                        | MEMBER GROWTH NET<br>GOAL | MEMBER GROWTH<br>ACTUAL | DROPPED MEMBERS ACTUAL (including transfers) |  |
| JULY/AUG/SEPT | 5             | 5           | 3             | JULY/AUG/SEPT                  | 46                        | 455                     | 589                                          |  |
| OCT/NOV/DEC   | 4             | 1           | 3             | OCT/NOV/DEC                    | 35                        | 454                     | 536                                          |  |
| JAN/FEB/MAR   | 5             | 2           | 3             | JAN/FEB/MAR                    | 78                        | 440                     | 508                                          |  |
| APR/MAY/JUNE  | 11            | 1           | 1             | APR/MAY/JUNE                   | 237                       | 268                     | 301                                          |  |

## GOALS AND ACTUAL NEW CLUBS CUMULATIVE

| DROPPED CLUBS: 10                                       |       |                           |                                 | SUTION<br>14,009 (74.20%)<br>4,872 (25.80%) |       |
|---------------------------------------------------------|-------|---------------------------|---------------------------------|---------------------------------------------|-------|
| DROPPED MEMBERS                                         |       |                           |                                 |                                             |       |
| DECEASED                                                | 359   | CLICK HERE FOR CUMULATIVE | TOTAL FAMILY UNIT MEMBERS       |                                             | 3,492 |
| CLUB CANCELLED         41           OTHER         1,534 |       | MEMBERSHIP DATA           |                                 |                                             | 1 000 |
|                                                         |       |                           | FAMILY MEMBERS PAYING HALF DUES |                                             | 1,802 |
| TOTAL                                                   | 1,934 |                           | 8020                            |                                             |       |