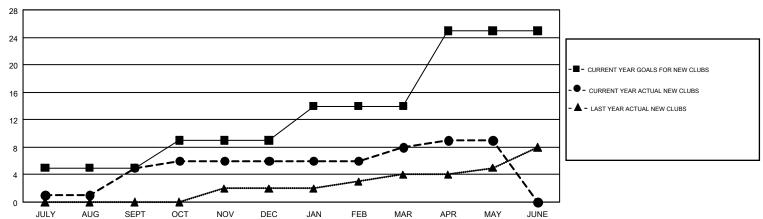

## GMT MONTHLY MEMBERSHIP PROGRESS REPORT

Results as of: 5/31/2018

Multiple District 14

**LOCATION: PENNSYLVANIA** 

**CINDY GREGG** 

| GMT: CINDY (  | GREGG         |             |               | _                              |                           |                         | GMT CA 1                                     |  |
|---------------|---------------|-------------|---------------|--------------------------------|---------------------------|-------------------------|----------------------------------------------|--|
|               | Club          | s           |               | Members  RESULTS FOR 2017-2018 |                           |                         |                                              |  |
|               | RESULTS FOR   | R 2017-2018 |               |                                |                           |                         |                                              |  |
| QUARTER       | NEW CLUB GOAL | NEW CLUBS   | DROPPED CLUBS | QUARTER                        | MEMBER GROWTH NET<br>GOAL | MEMBER GROWTH<br>ACTUAL | DROPPED MEMBERS ACTUAL (including transfers) |  |
| JULY/AUG/SEPT | 5             | 5           | 3             | JULY/AUG/SEPT                  | 46                        | 455                     | 589                                          |  |
| OCT/NOV/DEC   | 4             | 1           | 3             | OCT/NOV/DEC                    | 35                        | 454                     | 536                                          |  |
| JAN/FEB/MAR   | 5             | 2           | 3             | JAN/FEB/MAR                    | 78                        | 440                     | 508                                          |  |
| APR/MAY/JUNE  | 11            | 1           | 1             | APR/MAY/JUNE                   | 237                       | 268                     | 301                                          |  |

## GOALS AND ACTUAL NEW CLUBS CUMULATIVE

| DROPPED CLUBS: 10                                       |       |                           |                                 | SUTION<br>14,009 (74.20%)<br>4,872 (25.80%) |       |
|---------------------------------------------------------|-------|---------------------------|---------------------------------|---------------------------------------------|-------|
| DROPPED MEMBERS                                         |       |                           |                                 |                                             |       |
| DECEASED                                                | 359   | CLICK HERE FOR CUMULATIVE | TOTAL FAMILY UNIT MEMBERS       |                                             | 3,492 |
| CLUB CANCELLED         41           OTHER         1,534 |       | MEMBERSHIP DATA           |                                 |                                             | 1 000 |
|                                                         |       |                           | FAMILY MEMBERS PAYING HALF DUES |                                             | 1,802 |
| TOTAL                                                   | 1,934 |                           | 8020                            |                                             |       |